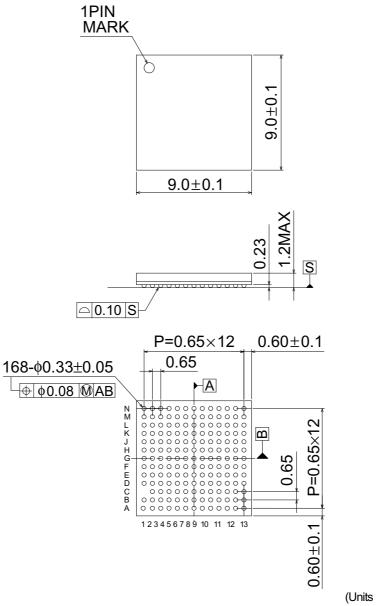

## SBGA168T090



(Units: mm)

## Notes

- No technical content pages of this document may be reproduced in any form or transmitted by any
  means without prior permission of ROHM CO.,LTD.
- The contents described herein are subject to change without notice. The specifications for the
  product described in this document are for reference only. Upon actual use, therefore, please request
  that specifications to be separately delivered.
- Application circuit diagrams and circuit constants contained herein are shown as examples of standard
  use and operation. Please pay careful attention to the peripheral conditions when designing circuits
  and deciding upon circuit constants in the set.
- Any data, including, but not limited to application circuit diagrams information, described herein are intended only